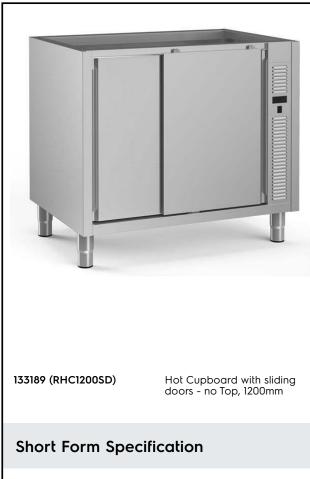

# Electrolux PROFESSIONAL

Standard Preparation 1200 mm Ventilated Hot Cupboard with Shelf & Sliding Doors - no top

#### Item No.

Made entirely from stainless steel. Inner welded frame in stainless steel. No top unit for integrated solutions. Sound-deadened sliding doors. Base panel in 304 AISI stainless steel and height adjustable intermediate shelf. Mounted on feet, adjustable in height. Ventilated hot air flow system guarantees temperature evenness, air flows underneath the intermediate shelf and throughout the cabinet. Thermostat with digital display to adjust the internal temperature (up to 75°C).