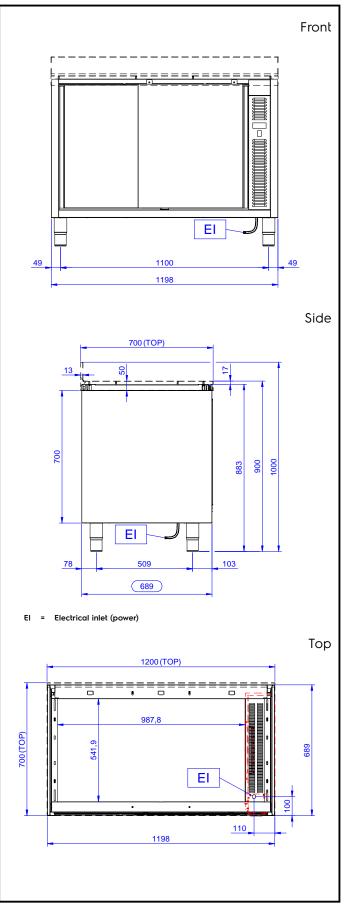

### Electric

| Supply voltage: 220-240 V/1N ph/50/60 Hz   133189 (RHC1200SD) 220-240 V/1N ph/50/60 Hz   Total Watts: 2.4 kW   Key Information: V/10 Ph/50/60 Hz                                                                      |
|-----------------------------------------------------------------------------------------------------------------------------------------------------------------------------------------------------------------------|
|                                                                                                                                                                                                                       |
|                                                                                                                                                                                                                       |
| Cabinet width:1030 mmCabinet depth:645 mmCabinet height:610 mmExternal dimensions, Width:1189 mmExternal dimensions, Depth:689 mmExternal dimensions, Height:883 mmNumber and type of doors:2 SlidingNet weight:46 kg |